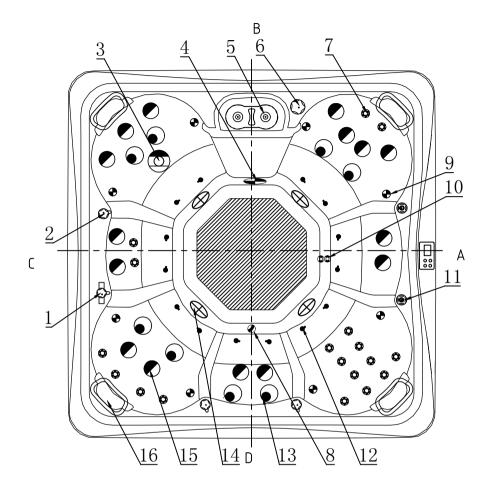

## Fitting

Notes:Due to manufacturing tolerances, there could be some minor differences between the actual spa and the drawing above. If site planning is critical to such tolerances, be sure to measure your actual spa. All specifications are subject to change without notice. Some components may be optional on your spa. For instance HEB530 configuration with 1" air jet, HEA530 not configuration with 1" air jet.

| 16                                | 0           | Headrest                                    | 4   | pcs  |  |
|-----------------------------------|-------------|---------------------------------------------|-----|------|--|
| 15                                |             | 3 inch Jet Internal-Single Spin             | 15  | pcs  |  |
| 14                                | $\bigoplus$ | 2"Suction (full set)                        | 4   | pcs  |  |
| 13                                | left        | 4 inch Jet Internal-Single Spin             | 8   | pcs  |  |
| 12                                | •           | 1" Air Injector Assembly-Multi-Flow-SS Face | 14  | pcs  |  |
| 11                                | <b>©</b>    | 2.5" Lifting Fountain                       | 2   | pcs  |  |
| 10                                | 0           | Ozone Injector                              | 2   | pcs  |  |
| 9                                 | •           | Perimeter LED                               | 8   | pcs  |  |
| 8                                 | <b>Ø</b>    | Stainless Steel Low Drain - 3/4" Slip       | 1   | pcs  |  |
| 7                                 |             | 2.5 inch Jet Internal-Single Spin           | 18  | pcs  |  |
| 6                                 | 0           | Fountain valve                              | 1   | pcs  |  |
| 5                                 | 0           | Filter Connector                            | 2   | pcs  |  |
| 4                                 | 0           | 3.5" Lampshade                              | 1   | pcs  |  |
| 3                                 | <b>(</b> )  | 5 inch Jet Internal-Single Spin             | 1   | pcs  |  |
| 2                                 | Q           | 1 inch Air Controller                       | 3   | pcs  |  |
| 1                                 |             | 2 inch Water diverter valve                 | 1   | pcs  |  |
| NO.                               | Icon        | Description                                 | Qty | Unit |  |
| Edition:04/02/2023 HEX530.01.0001 |             |                                             |     |      |  |