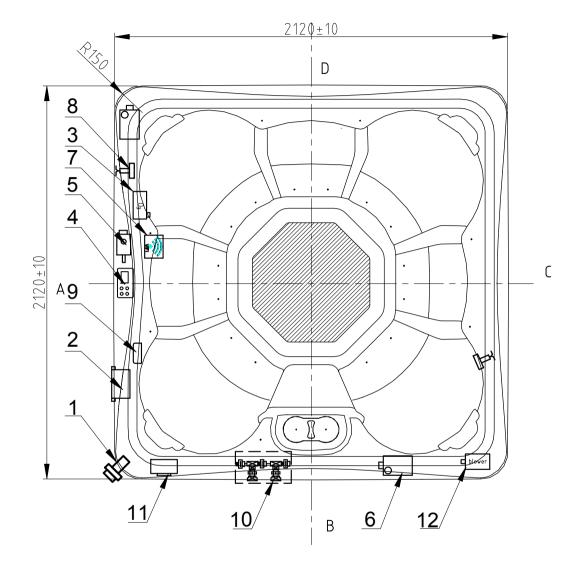

## **Business Plan**

Notes:Due to manufacturing tolerances, there could be some minor differences between the actual spa and the drawing above. If site planning is critical to such tolerances, be sure to measure your actual spa. All specifications are subject to change without notice.Some components may be optional on your spa

| 12                            | blower                                 | Blower (depends on specifications) | 1   | pcs  |
|-------------------------------|----------------------------------------|------------------------------------|-----|------|
| 11                            | ###################################### | Heat pump ready unit(Option)       | 1   | pcs  |
| 10                            |                                        | Subwoofer(Option)                  | 1   | pcs  |
| 9                             |                                        | In.stream(Option)                  | 1   | pcs  |
| 8                             | Ţ                                      | Transducer Speaker(Option)         | 2   | pcs  |
| 7                             | •                                      | WIFI(Option)                       | 1   | pcs  |
| 6                             |                                        | Single Speed Pump                  | 2   | pcs  |
| 5                             | <u></u>                                | Circulation Pump                   | 1   | pcs  |
| 4                             |                                        | Control Panel                      | 1   | pcs  |
| 3                             | 0,                                     | CD Ozone Generator                 | 1   | pcs  |
| 2                             |                                        | Control Box                        | 1   | pcs  |
| 1                             |                                        | External Drain                     | 1   | pcs  |
| NO.                           | Icon                                   | Description                        | Qty | Unit |
| Edition:04/02/2023 530.07.000 |                                        |                                    | )1  |      |